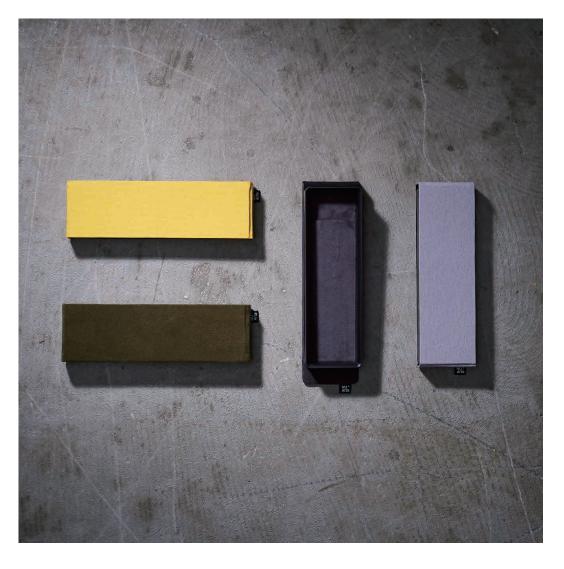

## **FLIPTRAY**

Stationery Case

Even though digital tools have became popular in modern lifestyle, pens, rulers and paper clips are still essential and cannot be ignored. FLIPTRAY is a new style stationery case. It sits on your desk as a stationery tray in a convenient angle and once you flip the lid, you can take it with you anywhere you like! FLIPTRAY can make you feel you are at your own desk anywhere you go.

 $\mbox{Size}: 60 \times 27 \times 197 \mbox{ mm (W} \times \mbox{H} \times \mbox{D}) \quad \mbox{Color}: \mbox{Suede Grey, Suede Khaki, Canvas White, Canvas Saffron}$ 