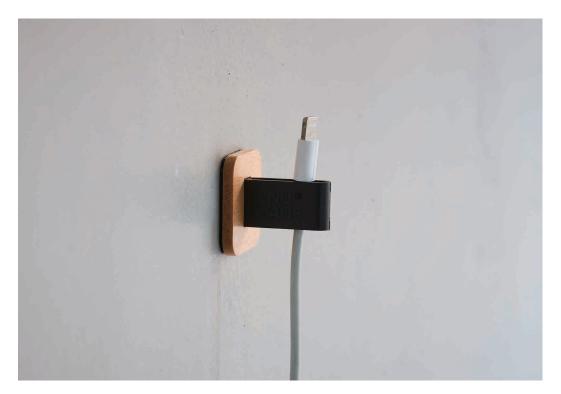

## **TAGKEEPER**

Elastic Cable Holder

TAGKEEPER is tag shaped cable holder which can be attached to your wall or furnitures. All different kinds of cables can be held by pushing them into the rubber holder. With TAGKEEPER, you won't be looking for lost cables anymore.

Size :  $30 \times 30 \times 30$  mm ( W  $\times$  H  $\times$  D ) Color : Dark Wood, Natural Wood

We have been contemplating if the smartphone, that has become a necessary tool in our everyday lives, can truly make us feel comfortable. However, can a smartphone be considered an indispensable tool for our daily-life use? As a device placed in the palm of your hand every day and operated with your fingertip, do you feel comfortable in a natural sense?