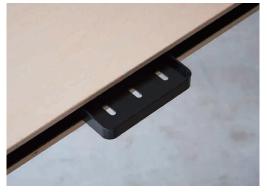

**CABLE HOLDER** 

CABLE HOLDER is the best solution for preventing cable from falling off your tabletop by holding various type of cables on the edge of tabletop.