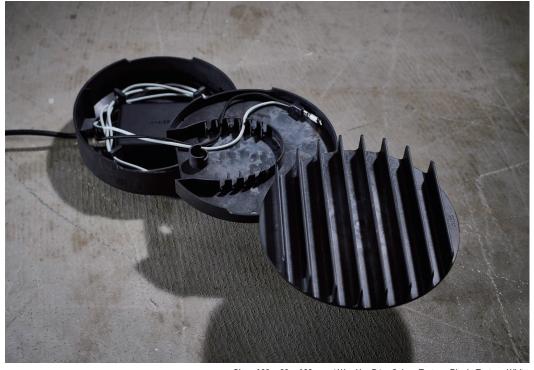

## **COLONY**

Multi-Device Charging Tray

Nowadays, it has became accustomed for one person to have several digital tools. But charging all these devices by using dedicated cables can create undesirable spaces in your room. COLONY is a charging station that can hold up to 7 digital tools and keep all dedicated cables out of sight. The 3 layer structure enables easy access to all cables at anytime and unused cables can be stored inside COLONY.

Size : 190  $\times$  80  $\times$  190 mm ( W  $\times$  H  $\times$  D ) Color : Texture Black, Texture White

Accessory Stocker

One of the major troubles of having many digital tools is storing all accessories such as cables, batteries, memory cards and chargers. CADDY is the one to solve this problem. Movable partition which is placed inside the storage space enable to store all accessories neatly. Stone-like texture can naturally fit for your interior design.