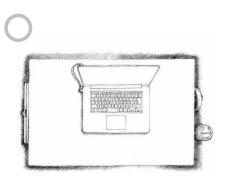

#### Magnetic Multi-Functional Desk

In our daily working environment, there are many items that are necessary to have on your work desk such as PC, phone, cups, books, documents and so on. However, the workspace on your desk is often much smaller than you think and some can struggle to place everything neatly on your desk. "BASE" is a very new magnetic multi-functional desk that maximizes your workspace while keeping all necessary items around you.

Although it is a small desk, it ensures adequate workspace by customizing it with magnetic accessories, depending on your work style. For instance, plants and painting tools can be placed by attaching a cup holder on the edge of your desk during your creativity works, and document holder and partition can be attached to increase organization and concentration at work.