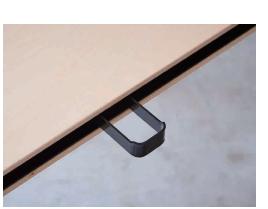

This large cup holder can hold cups and other types of drink vessels, even a small flowerpot.

HOOK

It can be used for hanging bags, headphone and also dedicated magnetic accessories DOCUMENT HOLDER.