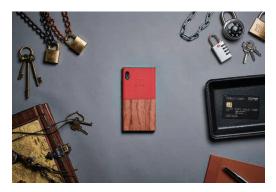

Size :  $30 \times 30 \times 30$  mm ( W  $\times$  H  $\times$  D ) Color : Dark Wood, Natural Wood

We have been contemplating if the smartphone, that has become a necessary tool in our everyday lives, can truly make us feel comfortable. However, can a smartphone be considered an indispensable tool for our daily-life use? As a device placed in the palm of your hand every day and operated with your fingertip, do you feel comfortable in a natural sense?

Furniture, clothes, stationery, and bags – these are just some of the items that we encounter on a daily basis without even being conscious about it. It's the same feeling with a tool that we touch every day with our hands. NuAns NEO, developed in 2016, aims to bring together this natural connection between "people" and "life".