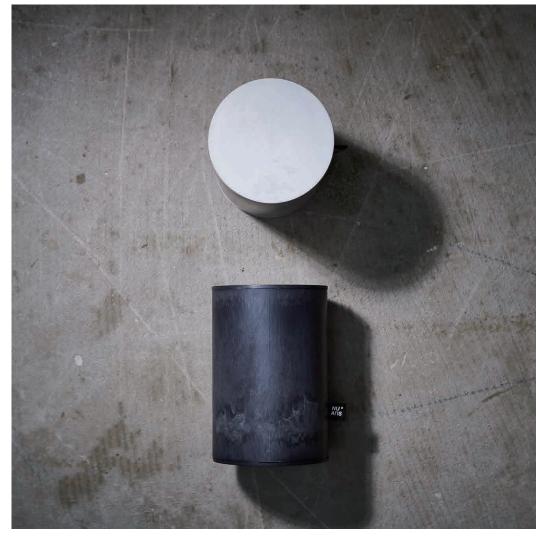

## **COLONY**

Multi-Device Charging Tray

Nowadays, it has became accustomed for one person to have several digital tools. But charging all these devices by using dedicated cables can create undesirable spaces in your room. COLONY is a charging station that can hold up to 7 digital tools and keep all dedicated cables out of sight. The 3 layer structure enables easy access to all cables at anytime and unused cables can be stored inside COLONY.

Size : 190  $\times$  80  $\times$  190 mm ( W  $\times$  H  $\times$  D ) Color : Texture Black, Texture White

Accessory Stocker

One of the major troubles of having many digital tools is storing all accessories such as cables, batteries, memory cards and chargers. CADDY is the one to solve this problem. Movable partition which is placed inside the storage space enable to store all accessories neatly. Stone-like texture can naturally fit for your interior design.