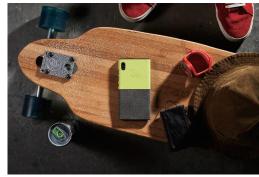

## **FLIPHOLDER**

**Business Card Holder** 

Open the card case, exchange business cards and close the card case. FLIPHOLDER offers new solution that can make these actions smooth and comfortable. Once you open flip cover, FLIPHOLDER can be used as card tray on your desk. Ultrasuede is tough and reliable but smooth fabric and it is the perfect material for daily business use.

 $Size: 60 \times 15 \times 115 \ mm \ (\ W \times H \times D\ ) \quad Color: Suede \ Grey, Suede \ White, Suede \ Khaki, Suede \ Saffron$ 