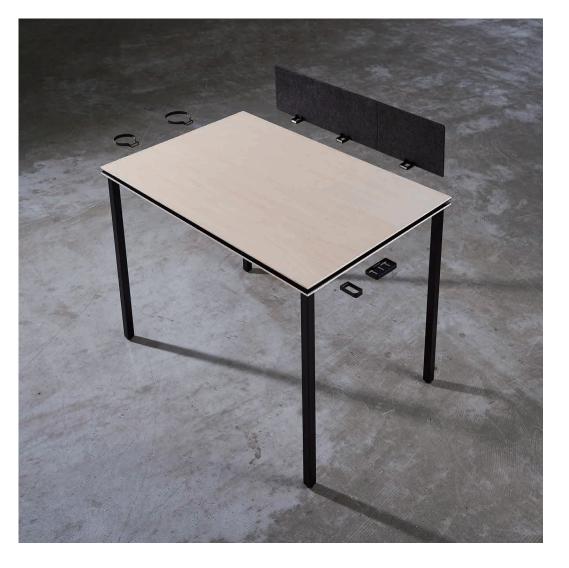

#### Magnetic Multi-Functional Desk

In our daily working environment, there are many items that are necessary to have on your work desk such as PC, phone, cups, books, documents and so on. However, the workspace on your desk is often much smaller than you think and some can struggle to place everything neatly on your desk. "BASE" is a very new magnetic multi-functional desk that maximizes your workspace while keeping all necessary items around you.

Although it is a small desk, it ensures adequate workspace by customizing it with magnetic accessories, depending on your work style. For instance, plants and painting tools can be placed by attaching a cup holder on the edge of your desk during your creativity works, and document holder and partition can be attached to increase organization and concentration at work.

## **BASE ACCESSORIES**

A steel rail runs around the edge of tabletop, and dedicated magnetic accessories can be attached anywhere you like. Although the structure of BASE is very simple and thin unlike other work desk, steel has been built into the table top and legs for a stable solid structure.

Six dedicated accessories are currently being produced with many more various accessories under development. 3D data is planned to be released for users to be able to create their own accessories.

**CUP HOLDER L** 