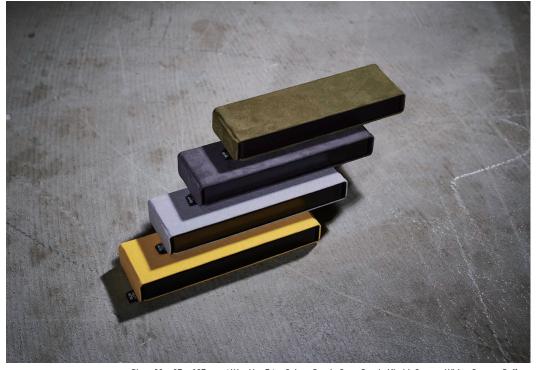

#### DOCUMENT HOLDER

It is a felt case that can hold documents, files, and MacBooks up to 15 inches. Use the HOOK to hang from BASE.

Storage Box

Nowadays, It is common to use storage boxes as a part of interior decoration. FLIPBOX can naturally melt into your interior design by keeping the simplest design, shape and material. This easy-to-use structural storage box can be accessed inside from the front and top of the box so that whether boxes are arranged in horizontal or vertical, it has easy access to inside the box.

 $\mbox{Size}: 210 \times 145 \times 265 \mbox{ mm ( W} \times \mbox{H} \times \mbox{D} \mbox{)} \quad \mbox{Color}: \mbox{Canvas Black, Canvas White, Canvas Saffron}$ 

## **FLIPTRAY**

Stationery Case

Even though digital tools have became popular in modern lifestyle, pens, rulers and paper clips are still essential and cannot be ignored. FLIPTRAY is a new style stationery case. It sits on your desk as a stationery tray in a convenient angle and once you flip the lid, you can take it with you anywhere you like! FLIPTRAY can make you feel you are at your own desk anywhere you go.

 $\mbox{Size}: 60 \times 27 \times 197 \mbox{ mm (W} \times \mbox{H} \times \mbox{D}) \quad \mbox{Color}: \mbox{Suede Grey, Suede Khaki, Canvas White, Canvas Saffron}$ 

## **FLIPHOLDER**

**Business Card Holder** 

Open the card case, exchange business cards and close the card case. FLIPHOLDER offers new solution that can make these actions smooth and comfortable. Once you open flip cover, FLIPHOLDER can be used as card tray on your desk. Ultrasuede is tough and reliable but smooth fabric and it is the perfect material for daily business use.

 $Size: 60 \times 15 \times 115 \ mm \ (\ W \times H \times D\ ) \quad Color: Suede \ Grey, Suede \ White, Suede \ Khaki, Suede \ Saffron$ 