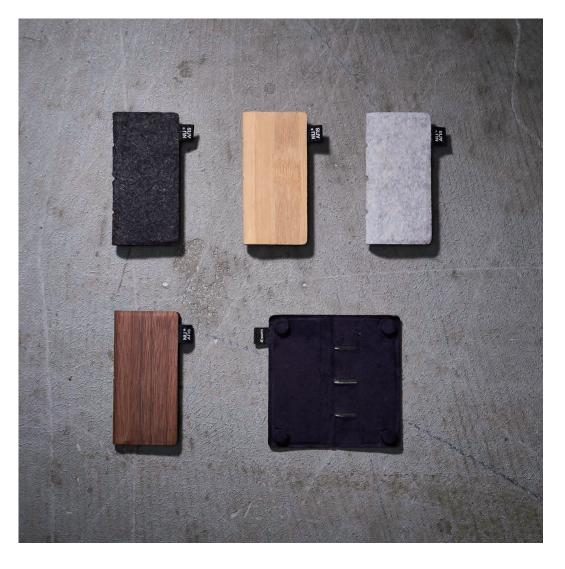

## **FOLDKEEPER**

Multi Cable Holder

FOLDKEEPER is a multi cable holder that can keep up to 3 cables from sliding off from your table for furnitures. This unique structure is just like a book cover, and keeps the metal terminal out of sight while it is not in use. Felt and the smooth texture of natural wood is always a good combination with any interior design.

Size :  $100 \times 50 \times 10$  mm ( W  $\times$  H  $\times$  D ) Color : Felt Black, Felt White, Dark Wood, Bamboo