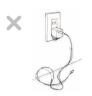

**CABLE HOLDER** 

CABLE HOLDER is the best solution for preventing cable from falling off your tabletop by holding various type of cables on the edge of tabletop.

## **FOLDKEEPER**

Multi Cable Holder

FOLDKEEPER is a multi cable holder that can keep up to 3 cables from sliding off from your table for furnitures. This unique structure is just like a book cover, and keeps the metal terminal out of sight while it is not in use. Felt and the smooth texture of natural wood is always a good combination with any interior design.