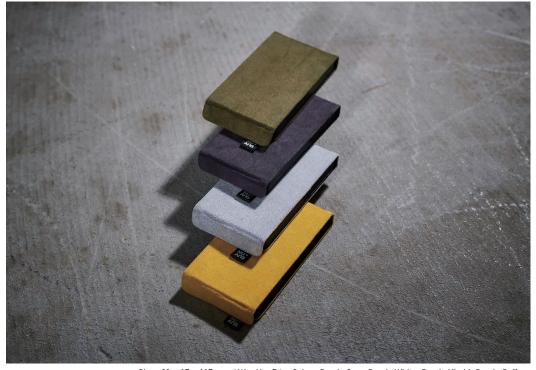

## **FLIPHOLDER**

**Business Card Holder** 

Open the card case, exchange business cards and close the card case. FLIPHOLDER offers new solution that can make these actions smooth and comfortable. Once you open flip cover, FLIPHOLDER can be used as card tray on your desk. Ultrasuede is tough and reliable but smooth fabric and it is the perfect material for daily business use.

 $Size: 60 \times 15 \times 115 \ mm \ (\ W \times H \times D\ ) \quad Color: Suede \ Grey, Suede \ White, Suede \ Khaki, Suede \ Saffron$ 