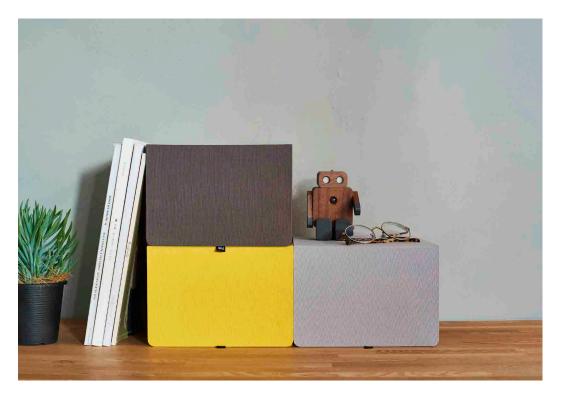

#### DOCUMENT HOLDER

It is a felt case that can hold documents, files, and MacBooks up to 15 inches. Use the HOOK to hang from BASE.

Storage Box

Nowadays, It is common to use storage boxes as a part of interior decoration. FLIPBOX can naturally melt into your interior design by keeping the simplest design, shape and material. This easy-to-use structural storage box can be accessed inside from the front and top of the box so that whether boxes are arranged in horizontal or vertical, it has easy access to inside the box.

 $\mbox{Size}: 210 \times 145 \times 265 \mbox{ mm ( W} \times \mbox{H} \times \mbox{D} \mbox{)} \quad \mbox{Color}: \mbox{Canvas Black, Canvas White, Canvas Saffron}$ 