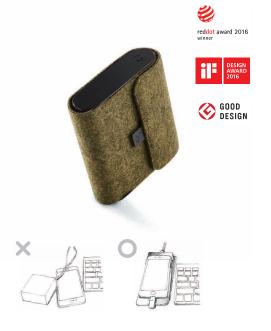

## **FOLDKEEPER**

Multi Cable Holder

FOLDKEEPER is a multi cable holder that can keep up to 3 cables from sliding off from your table for furnitures. This unique structure is just like a book cover, and keeps the metal terminal out of sight while it is not in use. Felt and the smooth texture of natural wood is always a good combination with any interior design.