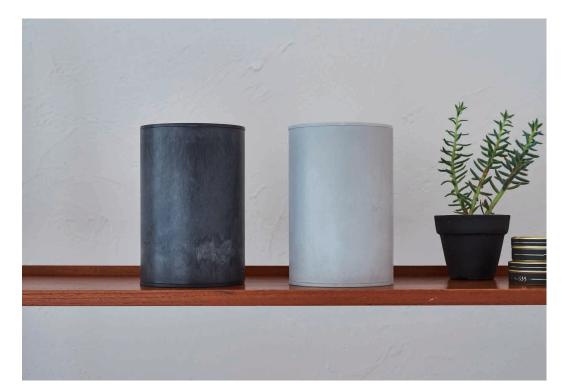

## **COLONY**

Multi-Device Charging Tray

Nowadays, it has became accustomed for one person to have several digital tools. But charging all these devices by using dedicated cables can create undesirable spaces in your room. COLONY is a charging station that can hold up to 7 digital tools and keep all dedicated cables out of sight. The 3 layer structure enables easy access to all cables at anytime and unused cables can be stored inside COLONY.

Size : 190  $\times$  80  $\times$  190 mm ( W  $\times$  H  $\times$  D ) Color : Texture Black, Texture White

Accessory Stocker

One of the major troubles of having many digital tools is storing all accessories such as cables, batteries, memory cards and chargers. CADDY is the one to solve this problem. Movable partition which is placed inside the storage space enable to store all accessories neatly. Stone-like texture can naturally fit for your interior design.