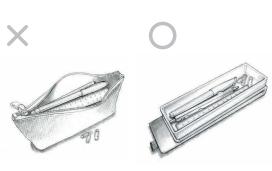

## **FLIPTRAY**

Stationery Case

Even though digital tools have became popular in modern lifestyle, pens, rulers and paper clips are still essential and cannot be ignored. FLIPTRAY is a new style stationery case. It sits on your desk as a stationery tray in a convenient angle and once you flip the lid, you can take it with you anywhere you like! FLIPTRAY can make you feel you are at your own desk anywhere you go.