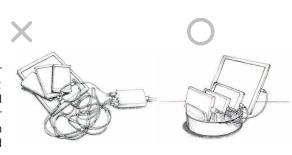

## **COLONY**

Multi-Device Charging Tray

Nowadays, it has became accustomed for one person to have several digital tools. But charging all these devices by using dedicated cables can create undesirable spaces in your room. COLONY is a charging station that can hold up to 7 digital tools and keep all dedicated cables out of sight. The 3 layer structure enables easy access to all cables at anytime and unused cables can be stored inside COLONY.