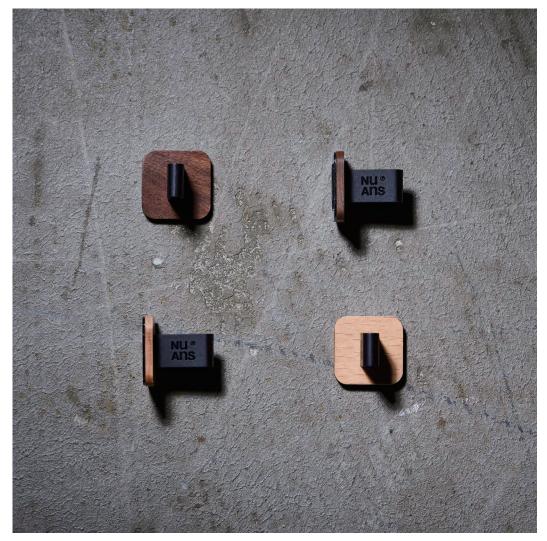

## **FOLDKEEPER**

Multi Cable Holder

FOLDKEEPER is a multi cable holder that can keep up to 3 cables from sliding off from your table for furnitures. This unique structure is just like a book cover, and keeps the metal terminal out of sight while it is not in use. Felt and the smooth texture of natural wood is always a good combination with any interior design.

Size :  $100 \times 50 \times 10$  mm ( W  $\times$  H  $\times$  D ) Color : Felt Black, Felt White, Dark Wood, Bamboo