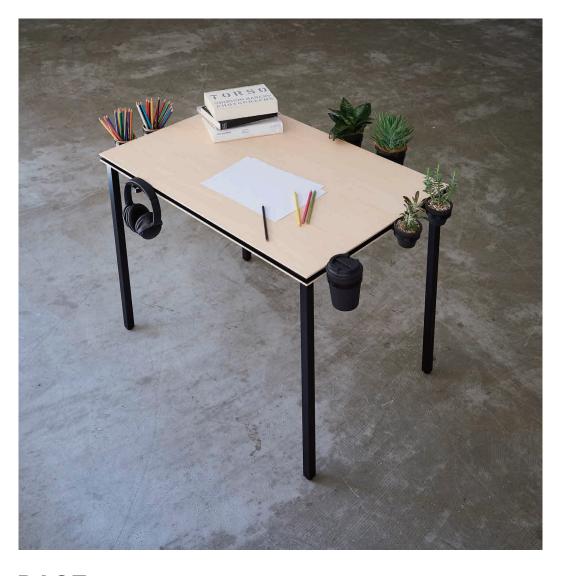

#### Magnetic Multi-Functional Desk

In our daily working environment, there are many items that are necessary to have on your work desk such as PC, phone, cups, books, documents and so on. However, the workspace on your desk is often much smaller than you think and some can struggle to place everything neatly on your desk. "BASE" is a very new magnetic multi-functional desk that maximizes your workspace while keeping all necessary items around you.

Although it is a small desk, it ensures adequate workspace by customizing it with magnetic accessories, depending on your work style. For instance, plants and painting tools can be placed by attaching a cup holder on the edge of your desk during your creativity works, and document holder and partition can be attached to increase organization and concentration at work.

## **BASE ACCESSORIES**

A steel rail runs around the edge of tabletop, and dedicated magnetic accessories can be attached anywhere you like. Although the structure of BASE is very simple and thin unlike other work desk, steel has been built into the table top and legs for a stable solid structure.

Six dedicated accessories are currently being produced with many more various accessories under development. 3D data is planned to be released for users to be able to create their own accessories.

**CUP HOLDER L** 

This large cup holder can hold cups and other types of drink vessels, even a small flowerpot.

HOOK

It can be used for hanging bags, headphone and also dedicated magnetic accessories DOCUMENT HOLDER.

#### PARTITION

This partition can be attached all around the table top. It can be attached on the front or around the corner by folding it in half.

**CUP HOLDER S** 

This small cup holder can hold cups and other types of drink vessels, even small flowerpots or paper cups to place pens and other stationery items.

**CABLE HOLDER** 

CABLE HOLDER is the best solution for preventing cable from falling off your tabletop by holding various type of cables on the edge of tabletop.

#### DOCUMENT HOLDER

It is a felt case that can hold documents, files, and MacBooks up to 15 inches. Use the HOOK to hang from BASE.

Storage Box

Nowadays, It is common to use storage boxes as a part of interior decoration. FLIPBOX can naturally melt into your interior design by keeping the simplest design, shape and material. This easy-to-use structural storage box can be accessed inside from the front and top of the box so that whether boxes are arranged in horizontal or vertical, it has easy access to inside the box.