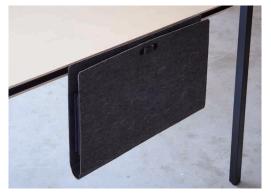

#### DOCUMENT HOLDER

It is a felt case that can hold documents, files, and MacBooks up to 15 inches. Use the HOOK to hang from BASE.

Storage Box

Nowadays, It is common to use storage boxes as a part of interior decoration. FLIPBOX can naturally melt into your interior design by keeping the simplest design, shape and material. This easy-to-use structural storage box can be accessed inside from the front and top of the box so that whether boxes are arranged in horizontal or vertical, it has easy access to inside the box.