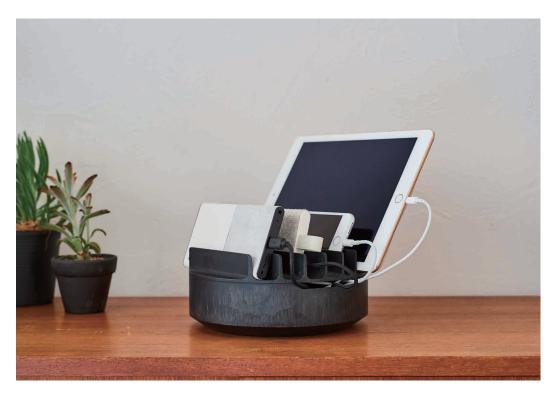

## **COLONY**

Multi-Device Charging Tray

Nowadays, it has became accustomed for one person to have several digital tools. But charging all these devices by using dedicated cables can create undesirable spaces in your room. COLONY is a charging station that can hold up to 7 digital tools and keep all dedicated cables out of sight. The 3 layer structure enables easy access to all cables at anytime and unused cables can be stored inside COLONY.

Size : 190  $\times$  80  $\times$  190 mm ( W  $\times$  H  $\times$  D ) Color : Texture Black, Texture White

Accessory Stocker

One of the major troubles of having many digital tools is storing all accessories such as cables, batteries, memory cards and chargers. CADDY is the one to solve this problem. Movable partition which is placed inside the storage space enable to store all accessories neatly. Stone-like texture can naturally fit for your interior design.