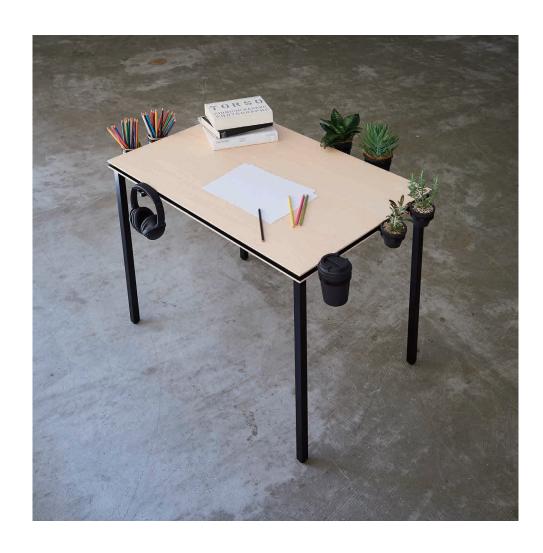

#### Magnetic Multi-Functional Desk

In our daily working environment, there are many items that are necessary to have on your work desk such as PC, phone, cups, books, documents and so on. However, the workspace on your desk is often much smaller than you think and some can struggle to place everything neatly on your desk. "BASE" is a very new magnetic multi-functional desk that maximizes your workspace while keeping all necessary items around you.

Although it is a small desk, it ensures adequate workspace by customizing it with magnetic accessories, depending on your work style. For instance, plants and painting tools can be placed by attaching a cup holder on the edge of your desk during your creativity works, and document holder and partition can be attached to increase organization and concentration at work.

## **BASE ACCESSORIES**

A steel rail runs around the edge of tabletop, and dedicated magnetic accessories can be attached anywhere you like. Although the structure of BASE is very simple and thin unlike other work desk, steel has been built into the table top and legs for a stable solid structure.

Six dedicated accessories are currently being produced with many more various accessories under development. 3D data is planned to be released for users to be able to create their own accessories.

**CUP HOLDER L** 

This large cup holder can hold cups and other types of drink vessels, even a small flowerpot.

HOOK

It can be used for hanging bags, headphone and also dedicated magnetic accessories DOCUMENT HOLDER.

#### PARTITION

This partition can be attached all around the table top. It can be attached on the front or around the corner by folding it in half.

**CUP HOLDER S** 

This small cup holder can hold cups and other types of drink vessels, even small flowerpots or paper cups to place pens and other stationery items.

**CABLE HOLDER** 

CABLE HOLDER is the best solution for preventing cable from falling off your tabletop by holding various type of cables on the edge of tabletop.

#### DOCUMENT HOLDER

It is a felt case that can hold documents, files, and MacBooks up to 15 inches. Use the HOOK to hang from BASE.

Storage Box

Nowadays, It is common to use storage boxes as a part of interior decoration. FLIPBOX can naturally melt into your interior design by keeping the simplest design, shape and material. This easy-to-use structural storage box can be accessed inside from the front and top of the box so that whether boxes are arranged in horizontal or vertical, it has easy access to inside the box.