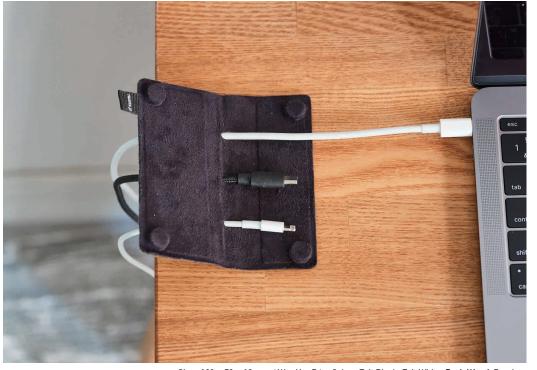

## **FOLDKEEPER**

Multi Cable Holder

FOLDKEEPER is a multi cable holder that can keep up to 3 cables from sliding off from your table for furnitures. This unique structure is just like a book cover, and keeps the metal terminal out of sight while it is not in use. Felt and the smooth texture of natural wood is always a good combination with any interior design.

Size :  $100 \times 50 \times 10$  mm ( W  $\times$  H  $\times$  D ) Color : Felt Black, Felt White, Dark Wood, Bamboo