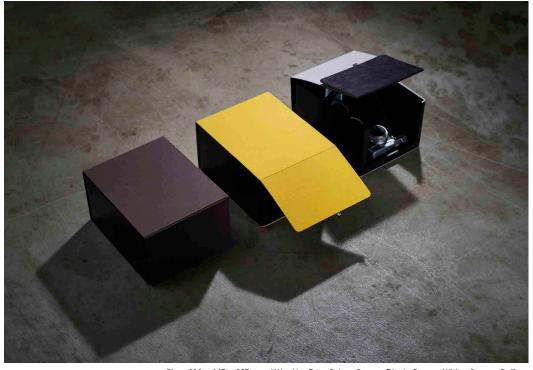

#### DOCUMENT HOLDER

It is a felt case that can hold documents, files, and MacBooks up to 15 inches. Use the HOOK to hang from BASE.

Storage Box

Nowadays, It is common to use storage boxes as a part of interior decoration. FLIPBOX can naturally melt into your interior design by keeping the simplest design, shape and material. This easy-to-use structural storage box can be accessed inside from the front and top of the box so that whether boxes are arranged in horizontal or vertical, it has easy access to inside the box.

 $\mbox{Size}: 210 \times 145 \times 265 \mbox{ mm ( W} \times \mbox{H} \times \mbox{D} \mbox{)} \quad \mbox{Color}: \mbox{Canvas Black, Canvas White, Canvas Saffron}$ 