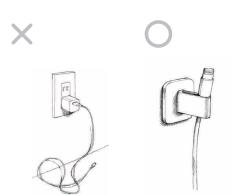

## **TAGKEEPER**

Elastic Cable Holder

TAGKEEPER is tag shaped cable holder which can be attached to your wall or furnitures. All different kinds of cables can be held by pushing them into the rubber holder. With TAGKEEPER, you won't be looking for lost cables anymore.

Size :  $30 \times 30 \times 30$  mm ( W  $\times$  H  $\times$  D ) Color : Dark Wood, Natural Wood

We have been contemplating if the smartphone, that has become a necessary tool in our everyday lives, can truly make us feel comfortable. However, can a smartphone be considered an indispensable tool for our daily-life use? As a device placed in the palm of your hand every day and operated with your fingertip, do you feel comfortable in a natural sense?