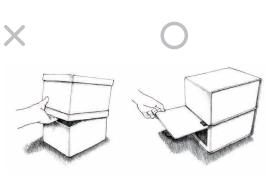

#### DOCUMENT HOLDER

It is a felt case that can hold documents, files, and MacBooks up to 15 inches. Use the HOOK to hang from BASE.

Storage Box

Nowadays, It is common to use storage boxes as a part of interior decoration. FLIPBOX can naturally melt into your interior design by keeping the simplest design, shape and material. This easy-to-use structural storage box can be accessed inside from the front and top of the box so that whether boxes are arranged in horizontal or vertical, it has easy access to inside the box.