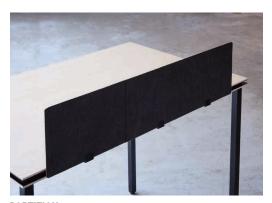

#### PARTITION

This partition can be attached all around the table top. It can be attached on the front or around the corner by folding it in half.

**CUP HOLDER S** 

This small cup holder can hold cups and other types of drink vessels, even small flowerpots or paper cups to place pens and other stationery items.