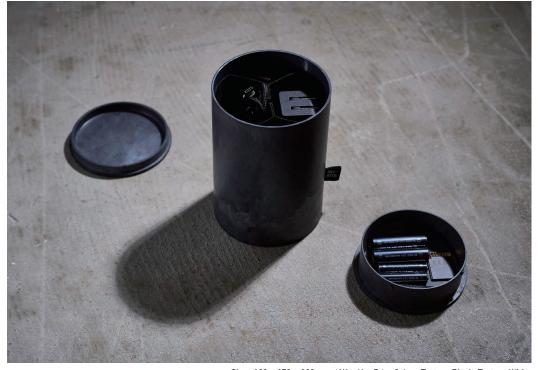

## **COLONY**

Multi-Device Charging Tray

Nowadays, it has became accustomed for one person to have several digital tools. But charging all these devices by using dedicated cables can create undesirable spaces in your room. COLONY is a charging station that can hold up to 7 digital tools and keep all dedicated cables out of sight. The 3 layer structure enables easy access to all cables at anytime and unused cables can be stored inside COLONY.

Size : 190  $\times$  80  $\times$  190 mm ( W  $\times$  H  $\times$  D ) Color : Texture Black, Texture White

Accessory Stocker

One of the major troubles of having many digital tools is storing all accessories such as cables, batteries, memory cards and chargers. CADDY is the one to solve this problem. Movable partition which is placed inside the storage space enable to store all accessories neatly. Stone-like texture can naturally fit for your interior design.