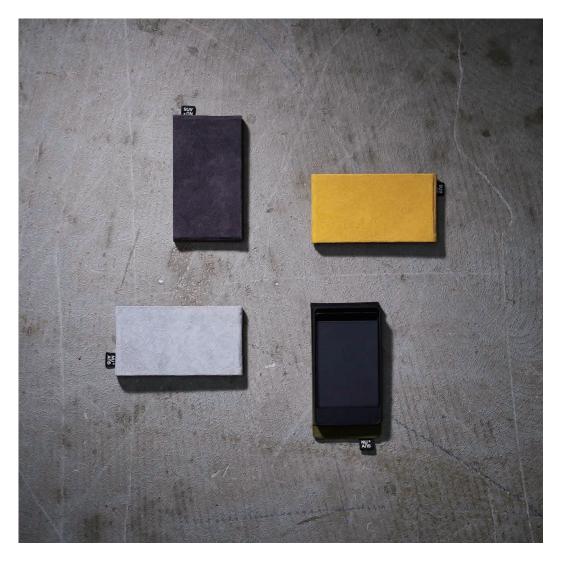

#### DOCUMENT HOLDER

It is a felt case that can hold documents, files, and MacBooks up to 15 inches. Use the HOOK to hang from BASE.

Storage Box

Nowadays, It is common to use storage boxes as a part of interior decoration. FLIPBOX can naturally melt into your interior design by keeping the simplest design, shape and material. This easy-to-use structural storage box can be accessed inside from the front and top of the box so that whether boxes are arranged in horizontal or vertical, it has easy access to inside the box.

 $\mbox{Size}: 210 \times 145 \times 265 \mbox{ mm ( W} \times \mbox{H} \times \mbox{D} \mbox{)} \quad \mbox{Color}: \mbox{Canvas Black, Canvas White, Canvas Saffron}$ 

## **FLIPTRAY**

Stationery Case

Even though digital tools have became popular in modern lifestyle, pens, rulers and paper clips are still essential and cannot be ignored. FLIPTRAY is a new style stationery case. It sits on your desk as a stationery tray in a convenient angle and once you flip the lid, you can take it with you anywhere you like! FLIPTRAY can make you feel you are at your own desk anywhere you go.

 $\mbox{Size}: 60 \times 27 \times 197 \mbox{ mm (W} \times \mbox{H} \times \mbox{D}) \quad \mbox{Color}: \mbox{Suede Grey, Suede Khaki, Canvas White, Canvas Saffron}$ 

## **FLIPHOLDER**

**Business Card Holder** 

Open the card case, exchange business cards and close the card case. FLIPHOLDER offers new solution that can make these actions smooth and comfortable. Once you open flip cover, FLIPHOLDER can be used as card tray on your desk. Ultrasuede is tough and reliable but smooth fabric and it is the perfect material for daily business use.

 $Size: 60 \times 15 \times 115 \ mm \ (\ W \times H \times D\ ) \quad Color: Suede \ Grey, Suede \ White, Suede \ Khaki, Suede \ Saffron$ 