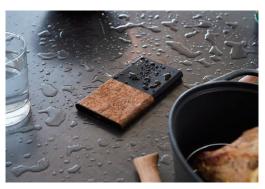

## **FLIPHOLDER**

**Business Card Holder** 

Open the card case, exchange business cards and close the card case. FLIPHOLDER offers new solution that can make these actions smooth and comfortable. Once you open flip cover, FLIPHOLDER can be used as card tray on your desk. Ultrasuede is tough and reliable but smooth fabric and it is the perfect material for daily business use.

 $Size: 60 \times 15 \times 115 \ mm \ (\ W \times H \times D\ ) \quad Color: Suede \ Grey, Suede \ White, Suede \ Khaki, Suede \ Saffron$ 