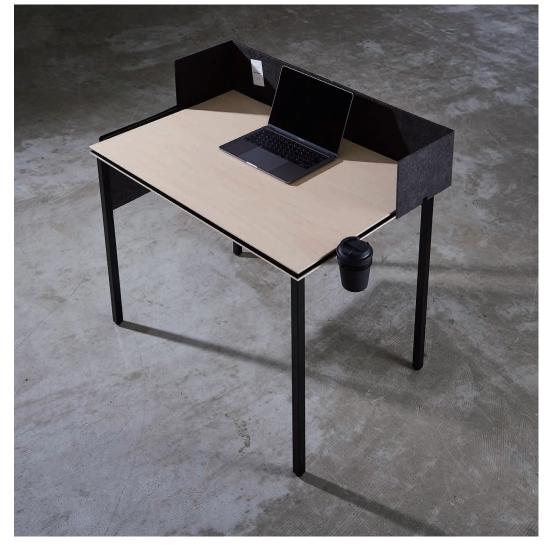

#### PARTITION

This partition can be attached all around the table top. It can be attached on the front or around the corner by folding it in half.

**CUP HOLDER S** 

This small cup holder can hold cups and other types of drink vessels, even small flowerpots or paper cups to place pens and other stationery items.

#### DOCUMENT HOLDER

It is a felt case that can hold documents, files, and MacBooks up to 15 inches. Use the HOOK to hang from BASE.

Storage Box

Nowadays, It is common to use storage boxes as a part of interior decoration. FLIPBOX can naturally melt into your interior design by keeping the simplest design, shape and material. This easy-to-use structural storage box can be accessed inside from the front and top of the box so that whether boxes are arranged in horizontal or vertical, it has easy access to inside the box.