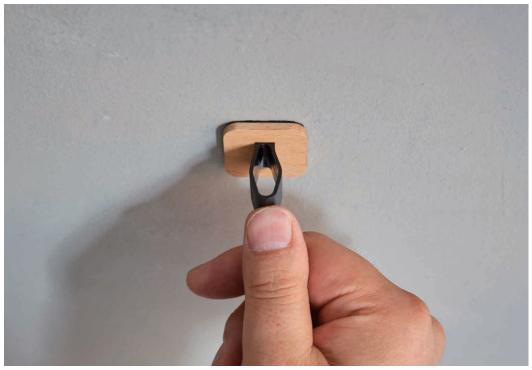

## **TAGKEEPER**

Elastic Cable Holder

TAGKEEPER is tag shaped cable holder which can be attached to your wall or furnitures. All different kinds of cables can be held by pushing them into the rubber holder. With TAGKEEPER, you won't be looking for lost cables anymore.

Size :  $30 \times 30 \times 30$  mm ( W  $\times$  H  $\times$  D ) Color : Dark Wood, Natural Wood

We have been contemplating if the smartphone, that has become a necessary tool in our everyday lives, can truly make us feel comfortable. However, can a smartphone be considered an indispensable tool for our daily-life use? As a device placed in the palm of your hand every day and operated with your fingertip, do you feel comfortable in a natural sense?