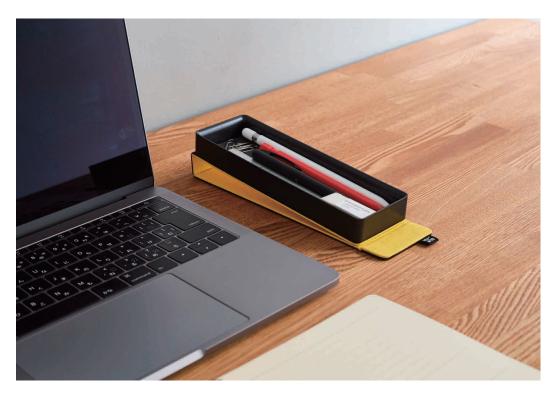

## **FLIPTRAY**

Stationery Case

Even though digital tools have became popular in modern lifestyle, pens, rulers and paper clips are still essential and cannot be ignored. FLIPTRAY is a new style stationery case. It sits on your desk as a stationery tray in a convenient angle and once you flip the lid, you can take it with you anywhere you like! FLIPTRAY can make you feel you are at your own desk anywhere you go.

 $\mbox{Size}: 60 \times 27 \times 197 \mbox{ mm (W} \times \mbox{H} \times \mbox{D}) \quad \mbox{Color}: \mbox{Suede Grey, Suede Khaki, Canvas White, Canvas Saffron}$ 