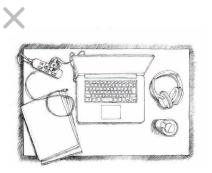

#### Magnetic Multi-Functional Desk

In our daily working environment, there are many items that are necessary to have on your work desk such as PC, phone, cups, books, documents and so on. However, the workspace on your desk is often much smaller than you think and some can struggle to place everything neatly on your desk. "BASE" is a very new magnetic multi-functional desk that maximizes your workspace while keeping all necessary items around you.

Although it is a small desk, it ensures adequate workspace by customizing it with magnetic accessories, depending on your work style. For instance, plants and painting tools can be placed by attaching a cup holder on the edge of your desk during your creativity works, and document holder and partition can be attached to increase organization and concentration at work.