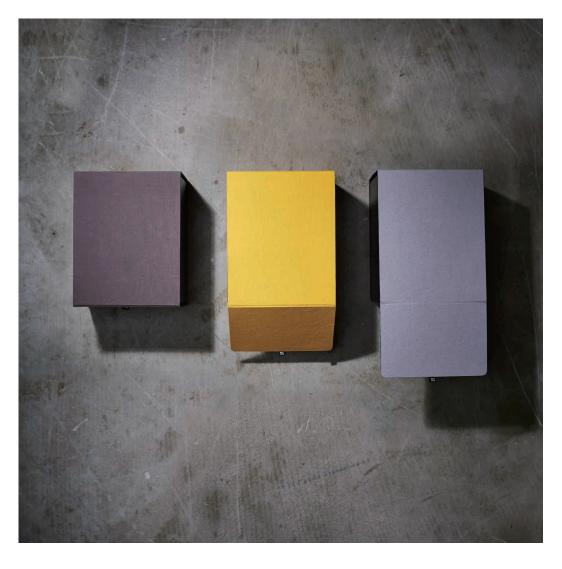

#### DOCUMENT HOLDER

It is a felt case that can hold documents, files, and MacBooks up to 15 inches. Use the HOOK to hang from BASE.

Storage Box

Nowadays, It is common to use storage boxes as a part of interior decoration. FLIPBOX can naturally melt into your interior design by keeping the simplest design, shape and material. This easy-to-use structural storage box can be accessed inside from the front and top of the box so that whether boxes are arranged in horizontal or vertical, it has easy access to inside the box.

 $\mbox{Size}: 210 \times 145 \times 265 \mbox{ mm ( W} \times \mbox{H} \times \mbox{D} \mbox{)} \quad \mbox{Color}: \mbox{Canvas Black, Canvas White, Canvas Saffron}$ 