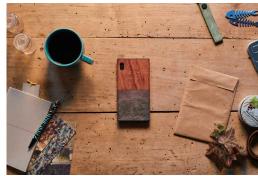

## **FLIPHOLDER**

**Business Card Holder** 

Open the card case, exchange business cards and close the card case. FLIPHOLDER offers new solution that can make these actions smooth and comfortable. Once you open flip cover, FLIPHOLDER can be used as card tray on your desk. Ultrasuede is tough and reliable but smooth fabric and it is the perfect material for daily business use.

 $Size: 60 \times 15 \times 115 \ mm \ (\ W \times H \times D\ ) \quad Color: Suede \ Grey, Suede \ White, Suede \ Khaki, Suede \ Saffron$ 