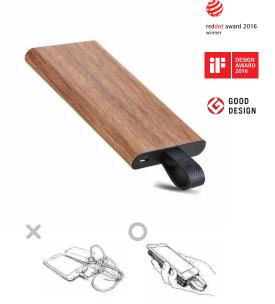

## **TAGKEEPER**

Elastic Cable Holder

TAGKEEPER is tag shaped cable holder which can be attached to your wall or furnitures. All different kinds of cables can be held by pushing them into the rubber holder. With TAGKEEPER, you won't be looking for lost cables anymore.