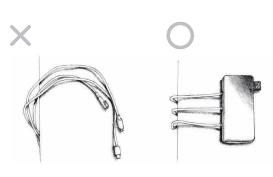

**CABLE HOLDER** 

CABLE HOLDER is the best solution for preventing cable from falling off your tabletop by holding various type of cables on the edge of tabletop.