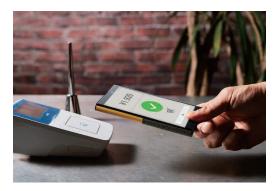

Size :  $30 \times 30 \times 30$  mm ( W  $\times$  H  $\times$  D ) Color : Dark Wood, Natural Wood

We have been contemplating if the smartphone, that has become a necessary tool in our everyday lives, can truly make us feel comfortable. However, can a smartphone be considered an indispensable tool for our daily-life use? As a device placed in the palm of your hand every day and operated with your fingertip, do you feel comfortable in a natural sense?

Furniture, clothes, stationery, and bags – these are just some of the items that we encounter on a daily basis without even being conscious about it. It's the same feeling with a tool that we touch every day with our hands. NuAns NEO, developed in 2016, aims to bring together this natural connection between "people" and "life".