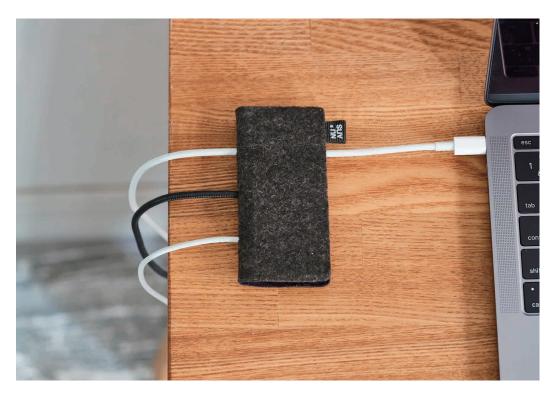

## **FOLDKEEPER**

Multi Cable Holder

FOLDKEEPER is a multi cable holder that can keep up to 3 cables from sliding off from your table for furnitures. This unique structure is just like a book cover, and keeps the metal terminal out of sight while it is not in use. Felt and the smooth texture of natural wood is always a good combination with any interior design.

Size :  $100 \times 50 \times 10$  mm ( W  $\times$  H  $\times$  D ) Color : Felt Black, Felt White, Dark Wood, Bamboo